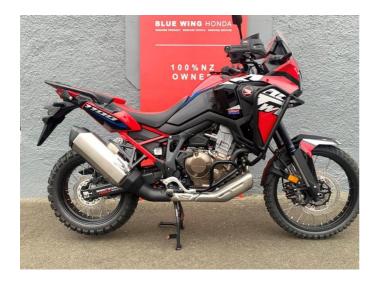

## 2023 Honda Africa Twin CRF1100

Our shop display bike. O kms ,registration in your name included in price.. Fitted with Mitas E10 Dual Sport Rear 30/70 Adventure tyres. SW Motech crash bars,Givi tank bag mount and hand guard spoilers fitted. Center stand fitted.