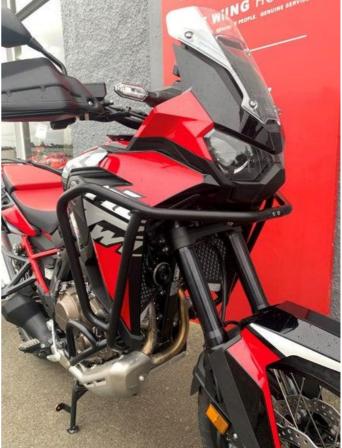

Our shop display bike. O kms ,registration in your name included in price.. Fitted with Mitas E10 Dual Sport Rear 30/70 Adventure tyres. SW Motech crash bars,Givi tank bag mount and hand guard spoilers fitted. Center stand fitted.