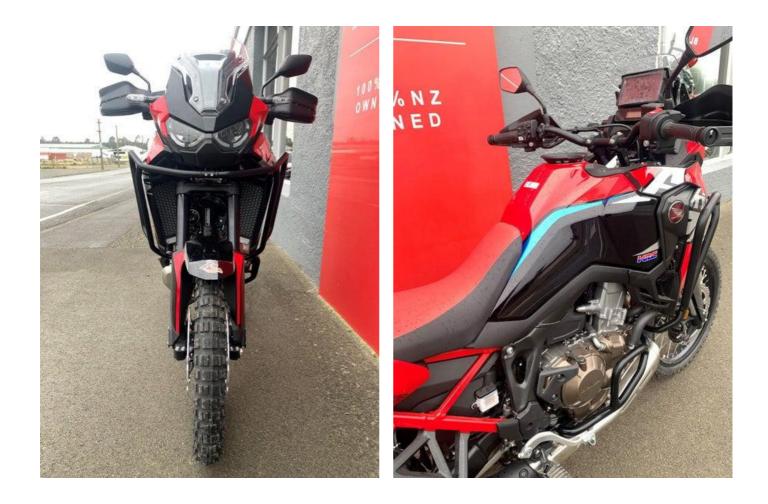

Our shop display bike. O kms ,registration in your name included in price.. Fitted with Mitas E10 Dual Sport Rear 30/70 Adventure tyres. SW Motech crash bars,Givi tank bag mount and hand guard spoilers fitted. Center stand fitted.